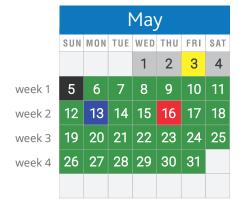

## Key

Study Periods

Orientation week

Enrolment deadline

Census date

Results publication

Payment due date

## **Study Periods**

SP81: 14 Jan to 2 Mar Results publication: 8 Mar

SP82: 11 Mar to 27 Apr Results publication: 3 May

SP83: 6 May to 22 June
Results publication: 28 June

SP84: 8 July to 24 Aug
Results publication: 30 Aug