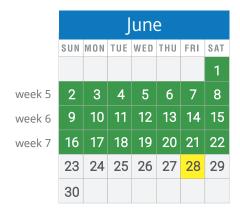

## Key

Study Periods

Orientation week

Enrolment deadline

Census date

Results publication

Payment due date

## **Study Periods**

SP81: 14 Jan to 2 Mar Results publication: 8 Mar

SP82: 11 Mar to 27 Apr Results publication: 3 May

SP83: 6 May to 22 June
Results publication: 28 June

SP84: 8 July to 24 Aug
Results publication: 30 Aug