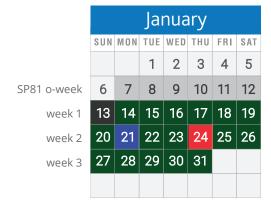

## Key

Study Periods

Orientation week

Enrolment deadline

Census date

Results publication

Payment due date

## **Study Periods**

SP81: 14 Jan to 2 Mar Results publication: 8 Mar

SP82: 11 Mar to 27 Apr Results publication: 3 May

SP83: 6 May to 22 June
Results publication: 28 June

SP84: 8 July to 24 Aug
Results publication: 30 Aug